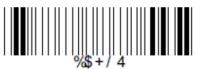

- 4. Scan the barcode for the correct output
  - CR

5. Scan the barcode for end of the configuration. End Configuration

 6. Scan the barcode for the saving configured parameters.
Save Parameters Save the parameter settings permanently.