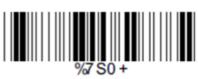

- 4. Scan the barcode for the correct output
  - CR

5. Scan the barcode for end of the configuration. End Configuration

 6. Scan the barcode for the saving configured parameters.
Save Parameters Save the parameter settings permanently.