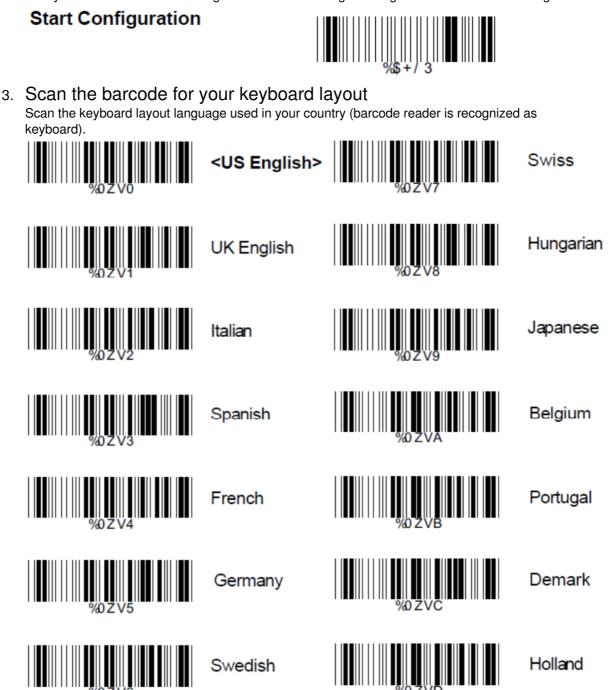

- 1. Connect scanner with the PC and wait until indication via sound and/or LED.
- 2. Scan "Start Configuration" First you need to scan Start configuration in order to begin editing the barcode reader settings.